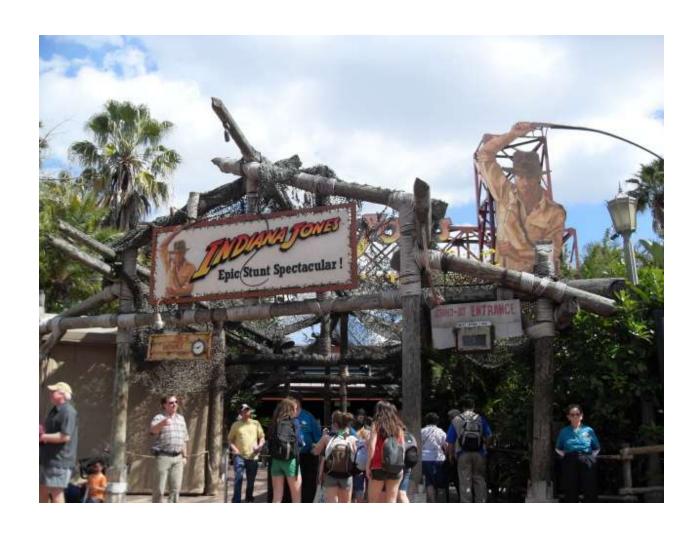

## Introduction

At Disney's Hollywood Studios, you are the star of the show. Set against the backdrop of 1920s Hollywood,

attractions such as The Great Movie Ride,

The American Idol Experience,

and the Indiana Jones Epic Stunt Spectacular place you directly in the middle of scenes from iconic films and television shows.