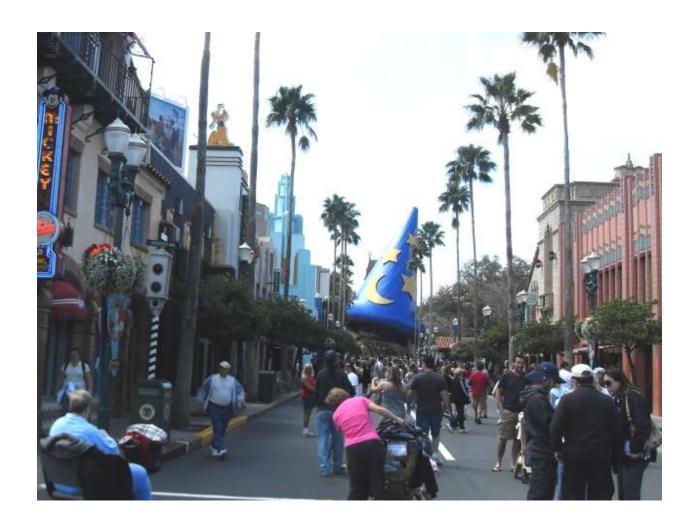

## Introduction

At Disney's Hollywood Studios, you are the star of the show. Set against the backdrop of 1920s Hollywood,

attractions such as The Great Movie Ride,

The American Idol Experience,

and the Indiana Jones Epic Stunt Spectacular place you directly in the middle of scenes from iconic films and television shows.